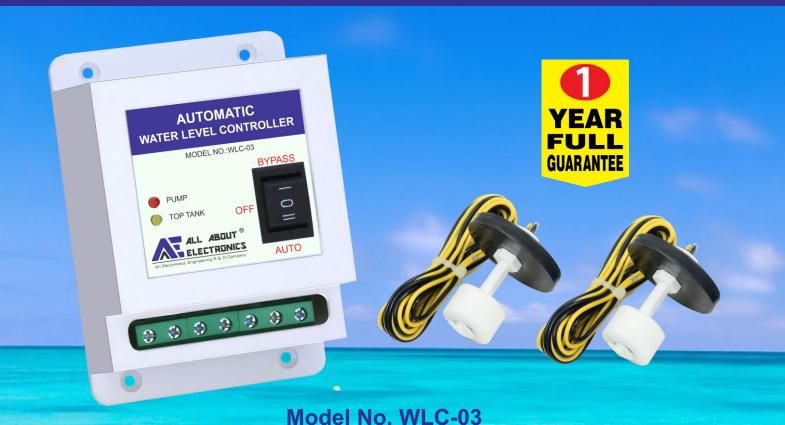

## **AUTOMATIC WATER LEVEL CONTROLLER**

## **Features:**

- Motor Turn On And Off Automatically
- Specially Designed For Submersible Pumps (low Cost)
- Suitable For All Type Of Submersible And Pumps (single/three Phase)
- 100% Corrosion Free Magnetic Float Sensors (advance Magnetic Technology)
- Bypass Switch For Manual Operation
- Saves Water, Motor, Energy, Time
- Increases Pump Set Life
- Avoid Seepage Of Roofs & Walls Due To Overflowing Tanks
- Compact Elegant Design
- Easy In Installation